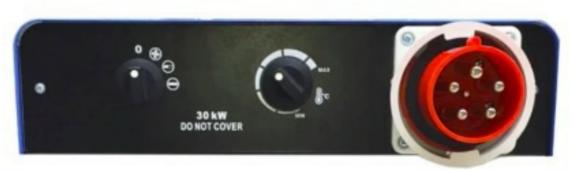

The heater has castors and stout lift handles to assist moving the heater to where needed.

A rugged steel casing, with tough enamel finish ensures adequate protection against knocks & bumps.

The thermostatically controlled, adjustable heat output makes sure the desired temperature is quickly achieved. The IFH30 can even blow unheated air - a bonus for the warmer months.

| Model               |              | IFH30               |
|---------------------|--------------|---------------------|
| Heating Capacity    | kw           | 30                  |
| Airflow Rate        | m³/hr        | 4080                |
| Current             | Amps         | 43A                 |
| Dimensions          | (HxWxD) (mm) | 614x433x709         |
| Weight              | kg           | 31                  |
| Fan Type            |              | Axial               |
| Heat Output         |              | Fan only/20kw/30kw  |
| Supply              |              | 63A 415v 3PH+N+E    |
| Plug Type           |              | 63A Appliance Inlet |
| Mains cable         |              | Not included        |
| Mobility            |              | Portable            |
| Overtemp protection |              | Yes                 |