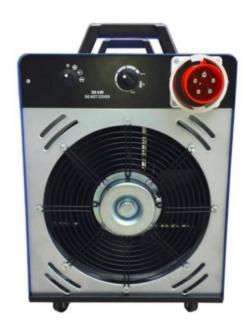

The heater has castors and stout lift handles to assist moving the heater to where needed.

A rugged steel casing, with tough enamel finish ensures adequate protection against knocks & bumps.

The thermostatically controlled, adjustable heat output makes sure the desired temperature is quickly achieved. The IFH30 can even blow unheated air - a bonus for the warmer months.

| Model               |              | IFH30               |
|---------------------|--------------|---------------------|
| Heating Capacity    | kw           | 30                  |
| Airflow Rate        | m³/hr        | 4080                |
| Current             | Amps         | 43A                 |
| Dimensions          | (HxWxD) (mm) | 614x433x709         |
| Weight              | kg           | 31                  |
| Fan Type            |              | Axial               |
| Heat Output         |              | Fan only/20kw/30kw  |
| Supply              |              | 63A 415v 3PH+N+E    |
| Plug Type           |              | 63A Appliance Inlet |
| Mains cable         |              | Not included        |
| Mobility            |              | Portable            |
| Overtemp protection |              | Yes                 |