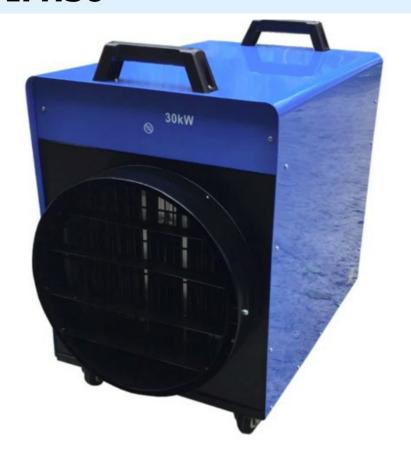

## 30kw Industrial Fan Heater

The IFH30 offers 3-phase electric fan heating effectively and safely provides up to 30kW of heat output. It is ideal for small medium numerous & sized commercial and industrial premises.

The heater has castors and stout lift handles to assist moving the heater to where needed.

A rugged steel casing, with tough enamel finish ensures adequate protection against knocks & bumps.

The thermostatically controlled, adjustable heat output makes sure the desired temperature is quickly achieved. The IFH30 can even blow unheated air - a bonus for the warmer months.

| Model               |              | IFH30               |
|---------------------|--------------|---------------------|
| Heating Capacity    | kw           | 30                  |
| Airflow Rate        | m³/hr        | 4080                |
| Current             | Amps         | 43A                 |
| Dimensions          | (HxWxD) (mm) | 614x433x709         |
| Weight              | kg           | 31                  |
| Fan Type            |              | Axial               |
| Heat Output         |              | Fan only/20kw/30kw  |
| Supply              |              | 63A 415v 3PH+N+E    |
| Plug Type           |              | 63A Appliance Inlet |
| Mains cable         |              | Not included        |
| Mobility            |              | Portable            |
| Overtemp protection |              | Yes                 |