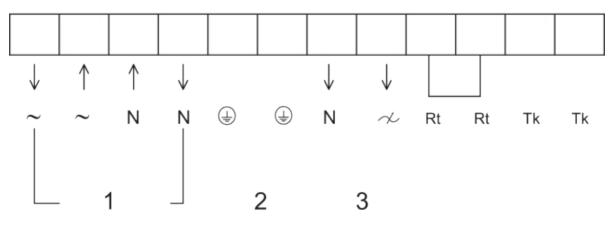

## Wiring

# RTRE 1,5 RTRE 3 RTRE 5

Name: RTRE 5 SPEED CONTROL | Item no.: 5010

Document type: Product card | Document date: 2019-06-24 | Generated by: Online catalogue

**Get In Touch** 

**Call:** <u>0845 68801</u>2

Email: info@adremit.co.uk

1. = Relay connection

2. = Earth

3. = Fan

Rt. = Thermostat

Tk. = Motor protection

Name: RTRE 5 SPEED CONTROL | Item no.: 5010

 $\label{eq:Document type: Product card | Document date: 2019-06-24 | Generated by: Online \ catalogue \\$ 