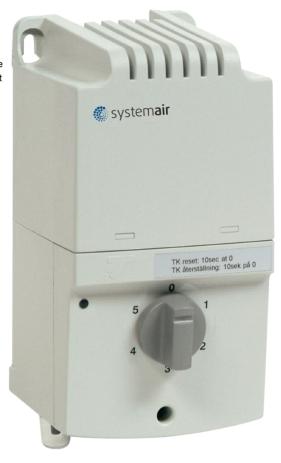

### Description

Manual five-step transformer (with motor protection)

A single-phase transformer which controls the fan speed by altering the supply voltage in five fixed steps. The steps are adjusted manually, using the control knob on the front of the unit. An integral motor protection device is included which cuts the supply voltage to the fan if the thermal contact in the fan motor is activated. The unit is reset by turning the knob to "0" for 10 seconds, after which the unit restarts. The unit has input terminals for room thermostat RT, which stops the supply voltage to the fan when the circuit is broken. These terminals are linked before delivery. The transformer has 230V terminals for operating dampers, electric water-heater batteries or other external equipment. These terminals have no current when the transformer knob is in position 0, or when the TK or RT input is open. The indicator lamp on the front shows when the transformer is in operation. The fuse may be reset from outside. The RTRE has a self-extinguishing thermoplastic casing. Supply voltage: 230V 50/60Hz.