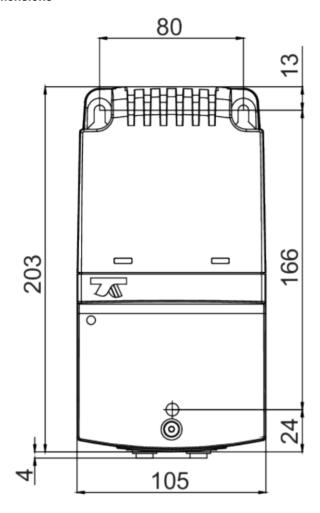

## **Technical parameters**

| Voltage         | 230   | V  |
|-----------------|-------|----|
| Phase           | 1     | ~  |
| Frequency       | 50/60 | Hz |
| Current         | 5     | А  |
| Enclosure class | 54    |    |
| Width           | 105   | mm |
| Depth           | 106   | mm |
| Height          | 203   | mm |
| Weight          | 4,2   | kg |

#### **Dimensions**