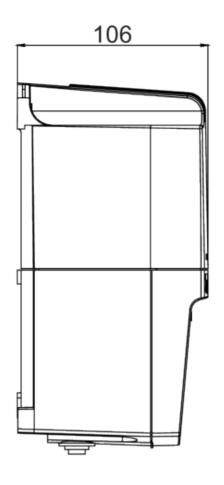

## **Technical parameters**

| Voltage         | 230   | V  |
|-----------------|-------|----|
| Phase           | 1     | ~  |
| Frequency       | 50/60 | Hz |
| Current         | 5     | А  |
| Enclosure class | 54    |    |
| Width           | 105   | mm |
| Depth           | 106   | mm |
| Height          | 203   | mm |
| Weight          | 4,2   | kg |

#### **Dimensions**