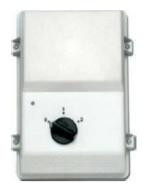

🖑 systemair

# S-DT2DKT TWO SPEED SWITCH Y/YY

Item no. 2698

#### Description

Switching and protecting unit; Dahlander Y/YY

For changing speed of three phase motors with 2 speed. Automatic cut out of motor when thermal contact trip (overheating of motor). Reset by setting the main switch to 0 and restart.

Plastic casing for surface mounting, assembly without casing is possible on a mounting rail.





#### **Technical parameters**

| Voltage         | 400        | V          |
|-----------------|------------|------------|
| Phase           | 3          | ~          |
| Max. load       | 4          | KW         |
| Connection      | Y/YY       |            |
| Enclosure class | 54         |            |
|                 |            |            |
| Width           | 166        | mm         |
| Width<br>Height | 166<br>230 | m m<br>m m |

#### Wiring



#### Documentation

S-DT2-bal051.pdf (1,03MB)

Name: S-DT2DKT TWO SPEED SWITCH Y/YY | Item no.: 2698 Document type: Product card | Document date: 2019-06-24 | Generated by: Online catalogue



### Get In Touch

 $\bowtie$ 

Call: 0845 6880112

Email: info@adremit.co.uk

### **Our Address**

Puravent, Adremit Limited, Unit 5a, Commercia