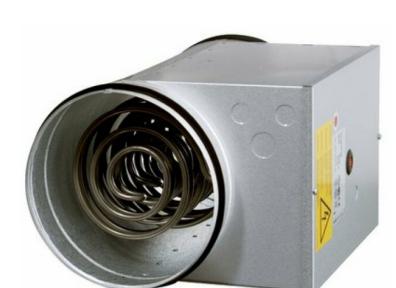

## CBM 100-0,6 230V/1 Duct heater

Duct heater DN 100, electric, 0,6kW, 230V1~, control temp

Duct heater with integral control equipment

Duct heater with spigot connection for standard spiral circular ducts. Manufactured from Aluzinc-coated sheet steel with a heating element in stainless steel. The CBM has rubber seals on the connecting spigots.

The temperature is set on the cover of the duct heater. The heater has double integral overheating protection: one with automatic and one with manual reset. The unit is controlled by an integral electronic temperature regulator, using so-called time-proportional Pulse/Pause technology. This provides extremely precise temperature control. As a thyristor is used for adjusting the temperature, the unit has no moving parts. This means that it is silent and not susceptible to wear and tear. Terminals for interlocking the heater, via a pressure- and airflow guard are available in the terminal box.

# Flexible installation in spiral ducts

The electrical duct heater has a **spigot connection** with rubber sealings for fitting to standard spiral ducts and designed for installation in both a **horizontal** or **vertical** position.

## **Robust materials**

The electrical duct heater is manufactured from aluzinc-coated sheet steel with a heating element in stainless steel.