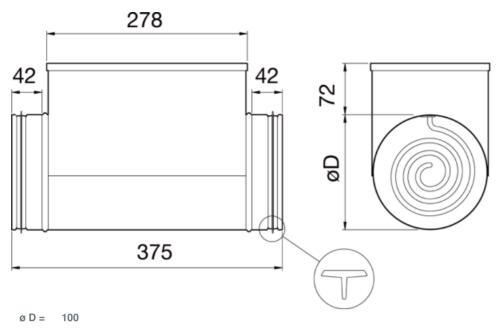

# **Dimension**

Article name: CBM 100-0,6 230V/1 Duct heater | Product link: https://shop.systemair.com/en-GB/productPermalink?p=104054 | Item Number: 5479 | Variant: 230V | Document type: Product card | Created at: 02.10.2024 | Generated by: Systemair Online Catalogue | Language: English

# **Technical parameters**

| Nominal data                                                |                 |      |
|-------------------------------------------------------------|-----------------|------|
| Voltage (nominal)                                           | 230             | V    |
| Voltage type                                                | AC              |      |
| Frequency                                                   | 50              | Hz   |
| Phases                                                      | 1~              |      |
| Input power                                                 | 600             | W    |
| Input power kW                                              | 0.6             | kW   |
| Input current                                               | 2.6             | А    |
| Air flow                                                    | min. 0.0117     | m³/s |
| Permitted ambient temperature                               | max 40          | °C   |
| Ambient and duct temperature  Permitted ambient temperature | max 40          | °C   |
| Dimensions and weights                                      |                 |      |
| Duct dimension; Circular, inlet                             | 100             | mm   |
| Duct dimension; Circular, outlet                            | 100             | mm   |
| Weight                                                      | 2.2             | kg   |
| Others                                                      |                 |      |
| Duct cooler/heater                                          | Electric heater |      |
| Duct connection type                                        | Circular        |      |