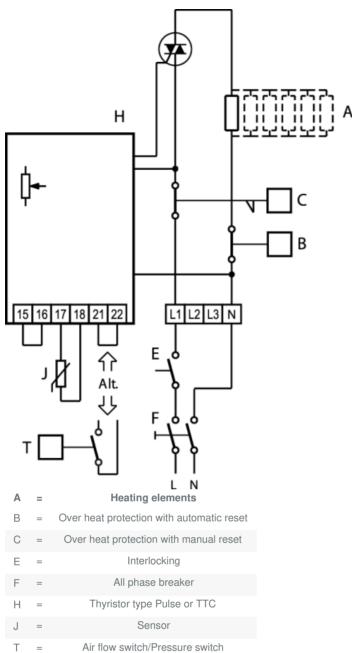

# Wiring

Article name: CBM 100-0,6 230V/1 Duct heater | Product link: https://shop.systemair.com/en-GB/productPermalink?p=104054 | Item Number: 5479 | Variant: 230V | Document type: Product card | Created at: 02.10.2024 | Generated by: Systemair Online Catalogue | Language: English

The temperature is set on the cover of the duct heater. The heater has double integral overheating protection: one with automatic and one with manual reset. The unit is controlled by an integral electronic temperature regulator, using so-called time-proportional Pulse/Pause technology. This provides extremely precise temperature control. As a thyristor is used for adjusting the temperature, the unit has no moving parts. This means that it is silent and not susceptible to wear and tear. Terminals for interlocking the heater, via a pressure- and airflow guard are available in the terminal box.