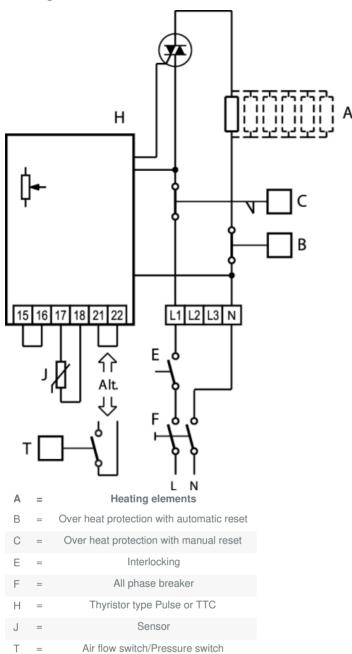

# Wiring

Article name: CBM 125-1,2 230V/1 Duct heater | Product link: https://shop.systemair.com/en-GB/productPermalink?p=96685 | Item Number: 5480 | Variant: 230V | Document type: Product card | Created at: 02.10.2024 | Generated by: Systemair Online Catalogue | Language: English

The temperature is set on the cover of the duct heater. The heater has double integral overheating protection: one with automatic and one with manual reset. The unit is controlled by an integral electronic temperature regulator, using so-called time-proportional Pulse/Pause technology. This provides extremely precise temperature control. As a thyristor is used for adjusting the temperature, the unit has no moving parts. This means that it is silent and not susceptible to wear and tear. Terminals for interlocking the heater, via a pressure- and airflow guard are available in the terminal box.