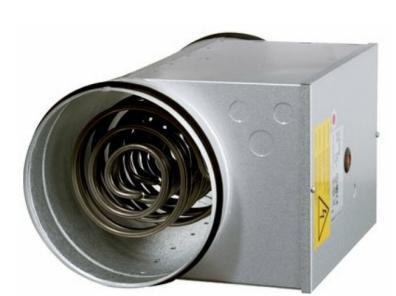

# CBM 125-1,2 230V/1 Duct heater

Duct heater DN 125, electric, 1,2kW, 230V1~, control temp

Duct heater with integral control equipment

Duct heater with spigot connection for standard spiral circular ducts. Manufactured from Aluzinc-coated sheet steel with a heating element in stainless steel. The CBM has rubber seals on the connecting spigots.

# **Robust materials**

The electrical duct heater is manufactured from aluzinc-coated sheet steel with a heating element in stainless steel.

## Flexible installation in spiral ducts

The electrical duct heater has a **spigot connection** with rubber sealings for fitting to standard spiral ducts and designed for installation in both a **horizontal** or **vertical** position.