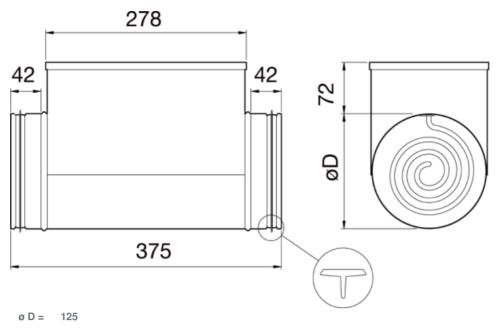

# **Dimension**

Article name: CBM 125-1,2 230V/1 Duct heater | Product link: https://shop.systemair.com/en-GB/productPermalink?p=96685 | Item Number: 5480 | Variant: 230V | Document type: Product card | Created at: 02.10.2024 | Generated by: Systemair Online Catalogue | Language: English

# **Technical parameters**

| Nominal data                                                                                                                                                   |             |          |
|----------------------------------------------------------------------------------------------------------------------------------------------------------------|-------------|----------|
| Voltage (nominal)                                                                                                                                              | 230         | V        |
| Voltage type                                                                                                                                                   | AC          |          |
| Frequency                                                                                                                                                      | 50          | Hz       |
| Phases                                                                                                                                                         | 1~          |          |
| Input power                                                                                                                                                    | 1,200       | W        |
| Input power kW                                                                                                                                                 | 1.2         | kW       |
| Input current                                                                                                                                                  | 5.2         | Α        |
| Air flow                                                                                                                                                       | min. 0.0183 | m³/s     |
|                                                                                                                                                                |             |          |
|                                                                                                                                                                | max 40      | °C       |
| Permitted ambient temperature                                                                                                                                  | max 40      | °C       |
| Permitted ambient temperature  Dimensions and weights                                                                                                          |             |          |
| Permitted ambient temperature  Dimensions and weights  Duct dimension; Circular, inlet                                                                         | 125         | °C mm    |
| Permitted ambient temperature  Dimensions and weights  Duct dimension; Circular, inlet                                                                         |             |          |
| Ambient and duct temperature  Permitted ambient temperature  Dimensions and weights  Duct dimension; Circular, inlet  Duct dimension; Circular, outlet  Weight | 125         | mm       |
| Permitted ambient temperature  Dimensions and weights  Duct dimension; Circular, inlet  Duct dimension; Circular, outlet  Weight                               | 125<br>125  | mm<br>mm |
| Permitted ambient temperature  Dimensions and weights  Duct dimension; Circular, inlet  Duct dimension; Circular, outlet                                       | 125<br>125  | mm<br>mm |