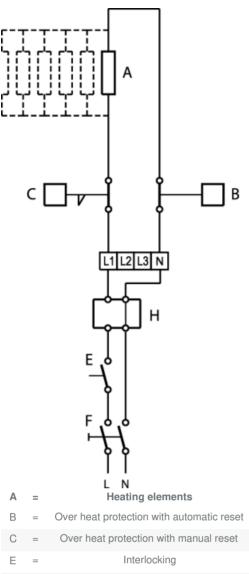

## Wiring

F = All phase breaker

H = Thyristor type Pulser or TTC

Article name: CB 125-1,2 230V/1 Duct heater | Product link: https://shop.systemair.com/en-GB/productPermalink?p=98296 | Item Number: 5290 | Variant: 230V 1~ | Document type: Product card | Created at: 02.10.2024 | Generated by: Systemair Online Catalogue | Language: English