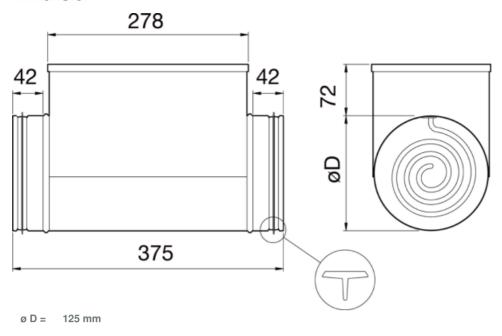

## **Dimension**

Article name: CB 125-1,2 230V/1 Duct heater | Product link: https://shop.systemair.com/en-GB/productPermalink?p=98296 | Item Number: 5290 | Variant: 230V 1~ | Document type: Product card | Created at: 02.10.2024 | Generated by: Systemair Online Catalogue | Language: English

## **Technical parameters**

| Nominal data                                                                                                                     |             |          |
|----------------------------------------------------------------------------------------------------------------------------------|-------------|----------|
| Voltage (nominal)                                                                                                                | 230         | V        |
| Voltage type                                                                                                                     | AC          |          |
| Frequency                                                                                                                        | 50          | Hz       |
| Phases                                                                                                                           | 1~          |          |
| Input power                                                                                                                      | 1,200       | W        |
| Input power kW                                                                                                                   | 1.2         | kW       |
| Input current                                                                                                                    | 5.2         | А        |
| Air flow                                                                                                                         | min. 0.0183 | m³/s     |
| Ambient and duct temperature                                                                                                     |             |          |
| Permitted ambient temperature                                                                                                    | max 30      | °C       |
|                                                                                                                                  | max 30      | °C       |
| Dimensions and weights                                                                                                           | max 30      | °C mm    |
| Dimensions and weights  Duct dimension; Circular, inlet                                                                          |             |          |
| Permitted ambient temperature  Dimensions and weights  Duct dimension; Circular, inlet  Duct dimension; Circular, outlet  Weight | 125         | mm       |
| Dimensions and weights  Duct dimension; Circular, inlet  Duct dimension; Circular, outlet  Weight                                | 125<br>125  | mm<br>mm |
| Dimensions and weights  Duct dimension; Circular, inlet  Duct dimension; Circular, outlet                                        | 125<br>125  | mm<br>mm |