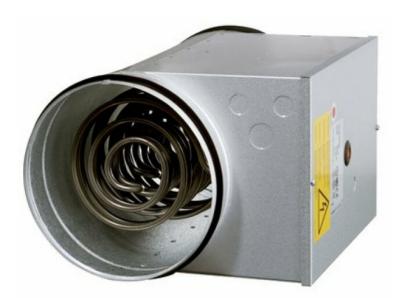

## Electrical duct heater for standard circular spiral ducts

- Compact design
- · Horizontal or vertical installation
- · Spigot connection
- Double overheating protection

Find more details in our online catalogue

#### Flexible installation in spiral ducts

The electrical duct heater has a **spigot connection** with rubber sealings for fitting to standard spiral ducts and designed for installation in both a horizontal or vertical position.

#### **Robust materials**

The electrical duct heater is manufactured from aluzinc-coated sheet steel with a heating element in stainless steel.

#### CB 125-1,2 230V/1 Duct heater

Duct heater DN 125, electric, 1,2kW, 230V1~

Electrical duct heater

Duct heater with spigot connection for standard spiral circular ducts. Manufactured from Aluzinc-coated sheet steel with a heating element in stainless steel. The CB heater has rubber seals on the connecting spigots.