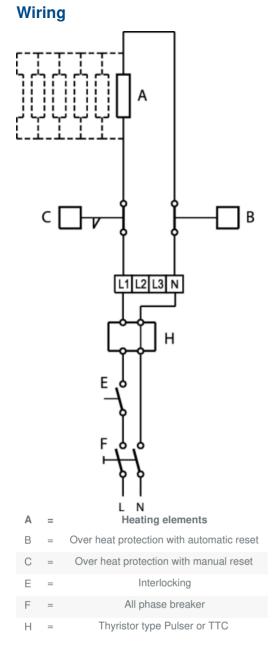

The heater has double integral overheating protection: one with automatic and one with manual reset. Suitable for control by room thermostat or Pulser regulator (additional accessories).

The minimum air volume is based on a minimum air velocity of 1.5 m/s. These duct heaters are designed for a maximum output air temperature of 50°C. The CB can be installed in a horizontal or vertical position. In a horizontal position, the connection box should be installed facing upwards, or rotated 90° to one side. Installation with the connection box facing downwards is not allowed.