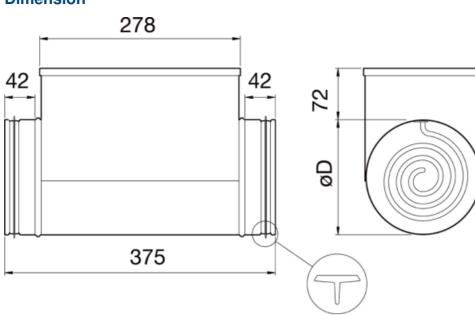

| Duct dimension; Circular, inlet  | 150 | mm |
|----------------------------------|-----|----|
| Duct dimension; Circular, outlet | 150 | mm |
| Weight                           | 3.2 | kg |

| Others             |                 |
|--------------------|-----------------|
| Duct cooler/heater | Electric heater |
|                    |                 |

### **Get In Touch**

🔇 Call: <u>0845 6880112</u>

Email: info@adremit.co.uk

**Our Address** 

ø D = 150 mm

Article name: CB 150-2,7 230V/1 Duct heater | Product link: https://shop.systemair.com/en-GB/productPermalink?p=93325 | Item Number: 5380 | Variant: 230V 1~ | Document type: Product card | Created at: 02.10.2024 | Generated by: Systemair Online Catalogue | Language: English