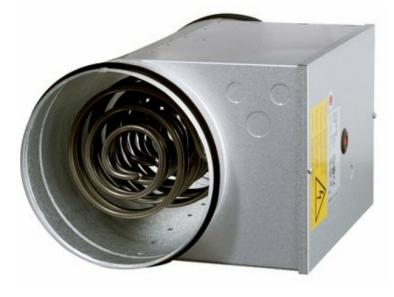

# Electrical duct heater for standard circular spiral ducts

The electrical duct heater is manufactured from aluzinc-coated sheet

The duct heater is equipped with two integrated protections (one

with automatic reset and one with manual reset), to prevent

- Compact design
- Horizontal or vertical installation
- · Spigot connection
- Double overheating protection

Find more details in our online catalogue

**Robust materials** 

**Double protection** 

steel with a heating element in stainless steel.

### CB 150-2,7 230V/1 Duct heater

Duct heater DN 150, electric, 2,7kW, 230V1~

Electrical duct heater

Duct heater with spigot connection for standard spiral circular ducts. Manufactured from Aluzinc-coated sheet steel with a heating element in stainless steel. The CB heater has rubber seals on the connecting spigots.