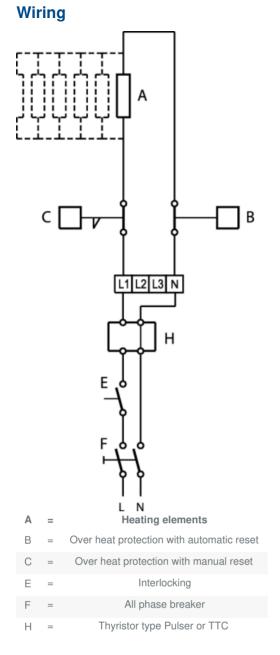

The heater has double integral overheating protection: one with automatic and one with manual reset. Suitable for control by room thermostat or Pulser regulator (additional accessories).

The minimum air volume is based on a minimum air velocity of 1.5 m/s. These duct heaters are designed for a maximum output air temperature of 50°C. The CB can be installed in a horizontal or vertical position. In a horizontal position, the connection box should be installed facing upwards, or rotated 90° to one side. Installation with the connection box facing downwards is not allowed.