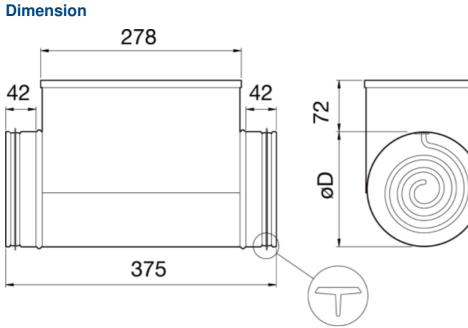

| Permitted ambient temperature | max 30 °C |
|-------------------------------|-----------|
|                               |           |

| Dimensions and weights           |     |    |
|----------------------------------|-----|----|
| Duct dimension; Circular, inlet  | 250 | mm |
| Duct dimension; Circular, outlet | 250 | mm |
| Weight                           | 4.6 | kg |
|                                  |     |    |

## **Get In Touch**

🔇 Call: <u>0845 6880112</u>

Email: info@adremit.co.uk

**Our Address** 

uravent, Adremit Limited, Unit 5a, Commercial Yard, settle, North Yorkshire, BD24 9RH

ø D = 250 mm

Article name: CB 250-3,0 230V/1 Duct heater | Product link: https://shop.systemair.com/en-GB/productPermalink?p=99243 | Item Number: 5385 | Variant: 230V | Document type: Product card | Created at: 02.10.2024 | Generated by: Systemair Online Catalogue | Language: English