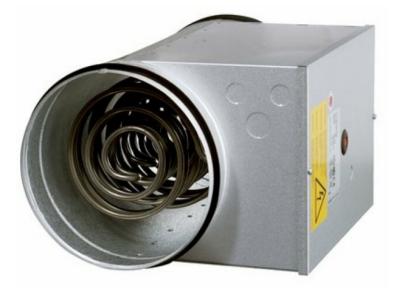

# Electrical duct heater for standard circular spiral ducts

The electrical duct heater is manufactured from aluzinc-coated sheet

The duct heater is equipped with two integrated protections (one

with automatic reset and one with manual reset), to prevent

- · Compact design
- Horizontal or vertical installation
- · Spigot connection
- Double overheating protection

Find more details in our online catalogue

**Robust materials** 

**Double protection** 

steel with a heating element in stainless steel.

## CB 250-3,0 230V/1 Duct heater

Duct heater DN 250, electric, 3,0kW, 230V1~

Electrical duct heater

Duct heater with spigot connection for standard spiral circular ducts. Manufactured from Aluzinc-coated sheet steel with a heating element in stainless steel. The CB heater has rubber seals on the connecting spigots.

The heater has double integral overheating protection: one with automatic and one with manual reset. Suitable for control by room thermostat or Pulser regulator (additional accessories).

The minimum air volume is based on a minimum air velocity of 1.5 m/s. These duct heaters are designed for a maximum output air temperature of 50°C. The CB can be installed in a horizontal or vertical position. In a horizontal position, the connection box should be installed facing upwards, or rotated 90° to one side. Installation with the connection box facing downwards is not allowed.