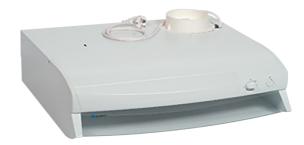

### Description

- Provides good lighting
- Easy to clean
- · Available in 3 widths

The Systemair kitchen extract hood provides an elegant and easily adaptable ventilation system for your kitchen. The high capacity hood has a rigid area with a front screen of hardened sheet glass. The hood provides excellent light for kitchen work and is fitted with a wire mesh filter that is easy to clean. This filter should be cleaned at least once a month, either by hand or in the dishwasher. Simple connections with our flexible ducting.

The F 251-10 hood is fitted with a grease filter, light and damper with timer. It is for use in installations with a central exhaust fans serving more kitchens.

The versions -50, -60 and -70 indicates the width of the hood.