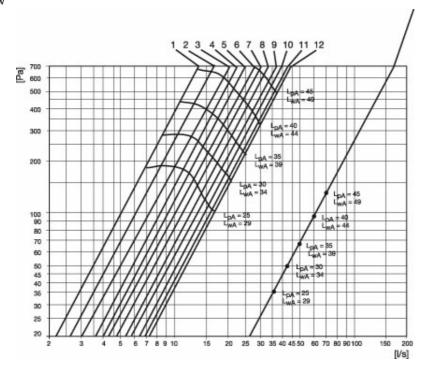

It is for use in installations with a central exhaust fans serving more kitchens.

The versions -50, -60 and -70 indicates the width of the hood.

### **Technical parameters**

| Other              |                    |    |
|--------------------|--------------------|----|
| Weight             | 6,7                | kg |
| Default group      |                    |    |
| Voltage            | 230                | V  |
| Frequency          | 50                 | Hz |
| Phase              | 1                  | ~  |
| Material in filter | nitted alu. carpet |    |

### **Dimensions**





- A Handle for damper
- B Button for lighting

### **Accessories**

## **Documentation**



F 251-10 IMO SE 122644.pdf (172,88kB)

## Wiring



F 251-10 WD.pdf (226,23kB)

### Diagram

Setting Forced flow



## Specification text