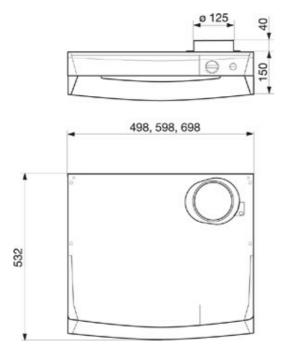

ter should be cleaned at least once a month, either by hand or in the dishwasher. Simple connections with our flexible ducting.



The F 251-10 hood is fitted with a grease filter, light and damper with timer. It is for use in installations with a central exhaust fans serving more kitchens.

The versions -50, -60 and -70 indicates the width of the hood.

### **Technical parameters**

| Other              |                    |    |
|--------------------|--------------------|----|
| Weight             | 6,7                | kg |
| Default group      |                    |    |
| Voltage            | 230                | V  |
| Frequency          | 50                 | Hz |
| Phase              | 1                  | ~  |
| Material in filter | nitted alu. carpet |    |

### **Dimensions**





- A Handle for damper
- B Button for lighting

### **Accessories**

## **Documentation**



F 251-10 IMO SE 122644.pdf (172,88kB)

## Wiring



F 251-10 WD.pdf (226,23kB)

### Diagram

Setting Forced flow



## Specification text