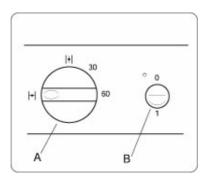

r should be cleaned at least once a month, either by hand or in the dishwasher. Simple connections with our flexible ducting.



The F 251-10 hood is fitted with a grease filter, light and damper with timer. It is for use in installations with a central exhaust fans serving more kitchens.

The versions -50, -60 and -70 indicates the width of the hood.

### **Technical parameters**

| Other              |                    |    |
|--------------------|--------------------|----|
| Weight             | 6,7                | kg |
| Default group      |                    |    |
| Voltage            | 230                | V  |
| Frequency          | 50                 | Hz |
| Phase              | 1                  | ~  |
| Material in filter | nitted alu. carpet |    |

### **Dimensions**





- A Handle for damper
- B Button for lighting

### **Accessories**

## **Documentation**



F 251-10 IMO SE 122644.pdf (172,88kB)

## Wiring



F 251-10 WD.pdf (226,23kB)

### Diagram

Setting Forced flow



## Specification text