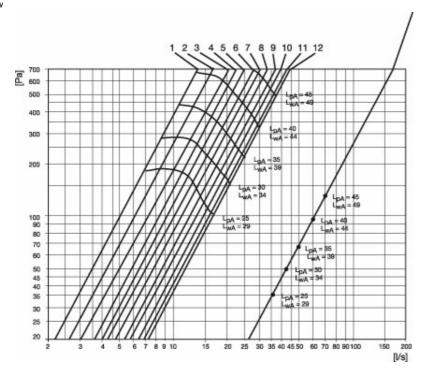

nstallations with a central exhaust fans serving more kitchens.

The versions -50, -60 and -70 indicates the width of the hood.

### **Technical parameters**

| Other                              |      |    |
|------------------------------------|------|----|
| Weight                             | 7,3  | kg |
| Default group                      |      |    |
| Voltage                            | 230  | V  |
| Frequency                          | 50   | Hz |
| Phase                              | 1    | ~  |
| Material in filter Knitted alu. ca | rpet |    |

#### **Dimensions**





- A Handle for damper
- B Button for lighting

### **Accessories**

### **Documentation**



F 251-10 IMO SE 122644.pdf (172,88kB)

## Wiring



F 251-10 WD.pdf (226,23kB)

### Diagram

Setting Forced flow



## Specification text