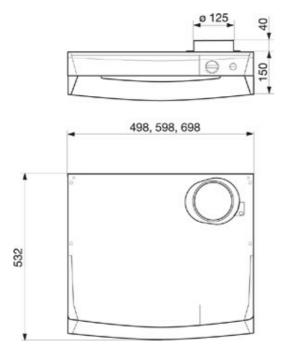

The F 251-10 hood is fitted with a grease filter, light and damper with timer. It is for use in installations with a central exhaust fans serving more kitchens.

The versions -50, -60 and -70 indicates the width of the hood.

#### **Dimensions**

- A Handle for damper
- B Button for lighting