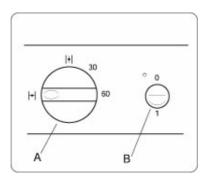

ed at least once a month, either by hand or in the dishwasher. Simple connections with our flexible ducting.



The F 251-10 hood is fitted with a grease filter, light and damper with timer. It is for use in installations with a central exhaust fans serving more kitchens.

The versions -50, -60 and -70 indicates the width of the hood.

### **Technical parameters**

| Other                              |      |    |
|------------------------------------|------|----|
| Weight                             | 7,3  | kg |
| Default group                      |      |    |
| Voltage                            | 230  | V  |
| Frequency                          | 50   | Hz |
| Phase                              | 1    | ~  |
| Material in filter Knitted alu. ca | rpet |    |

#### **Dimensions**





- A Handle for damper
- B Button for lighting

### **Accessories**

### **Documentation**



F 251-10 IMO SE 122644.pdf (172,88kB)

## Wiring



F 251-10 WD.pdf (226,23kB)

### Diagram

Setting Forced flow



## Specification text