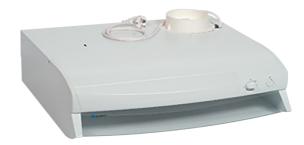

#### Description

- Provides good lighting
- Easy to clean
- · Available in 3 widths

The Systemair kitchen extract hood provides an elegant and easily adaptable ventilation system for your kitchen. The high capacity hood has a rigid area with a front screen of hardened sheet glass. The hood provides excellent light for kitchen work and is fitted with a wire mesh filter that is easy to clean. This filter should be cleaned at least once a month, either by hand or in the dishwasher. Simple connections with our flexible ducting.

The F 251-10 hood is fitted with a grease filter, light and damper with timer. It is for use in installations with a central exhaust fans serving more kitchens.

The versions -50, -60 and -70 indicates the width of the hood.