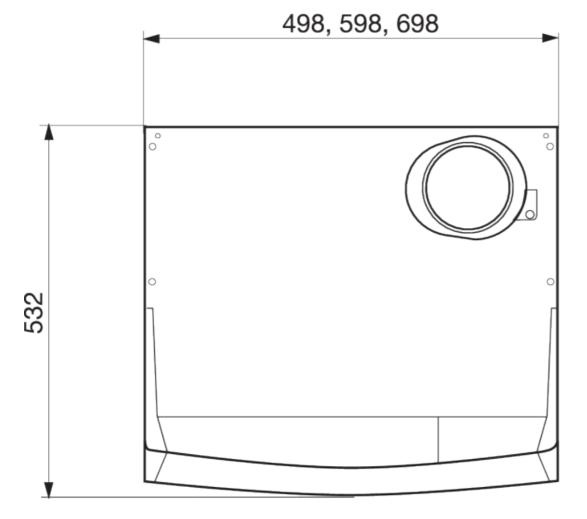

The versions -50, -60 and -70 indicates the width of the hood.

-60 is available in stainless steel finish.