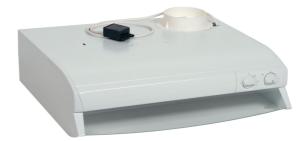

#### Description

- Provides good lighting
- Easy to clean
- · Available in 3 widths

The Systemair kitchen extract hood provides an elegant and easily adaptable ventilation system for your kitchen. The high capacity hood has a rigid area with a front screen of hardened sheet glass. The hood provides excellent light for kitchen work and is fitted with a wire mesh filter that is easy to clean. This filter should be cleaned at least once a month, either by hand or in the dishwasher. Simple connections with our flexible ducting.

The F 251-16 hood is fitted with a transformer with a three-speed fan control, grease filter, light and damper. The hood is supplied with an already-fitted quick-coupling device for installation with the kitchen shelf fans.

The versions -50, -60 and -70 indicates the width of the hood.

-60 is available in stainless steel finish.