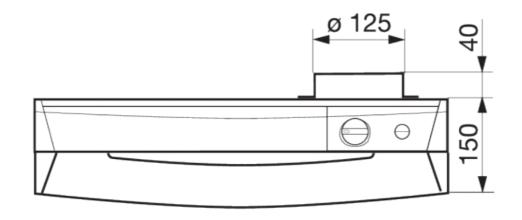

The versions -50, -60 and -70 indicates the width of the hood.

-60 is available in stainless steel finish.

### **Dimensions**

| Α | Handle for fan motor/damper                               |
|---|-----------------------------------------------------------|
| В | Button for lighting                                       |
| С | Fan speed, three steps                                    |
| D | General house ventilation.low speed                       |
| Е | General house ventilation, force speed                    |
| F | Indecator lamp for general house ventilation, force speed |