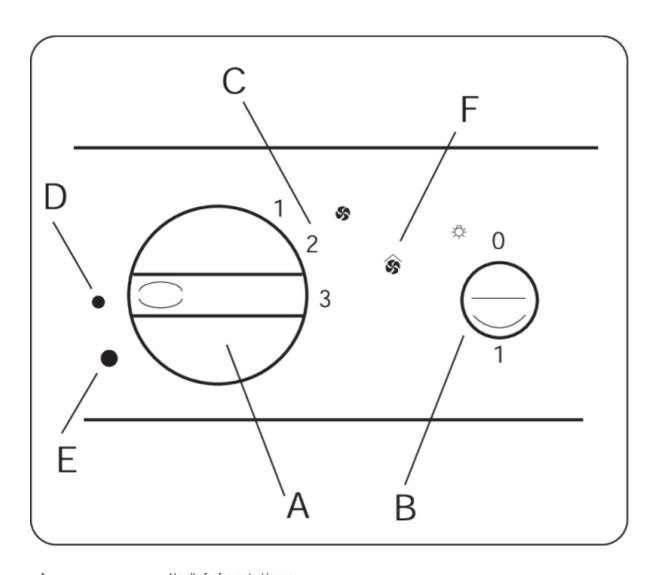

### **Dimensions**

| Α | Handle for fan motor/damper                               |
|---|-----------------------------------------------------------|
| В | Button for lighting                                       |
| С | Fan speed, three steps                                    |
| D | General house ventilation.low speed                       |
| Е | General house ventilation, force speed                    |
| F | Indecator lamp for general house ventilation, force speed |