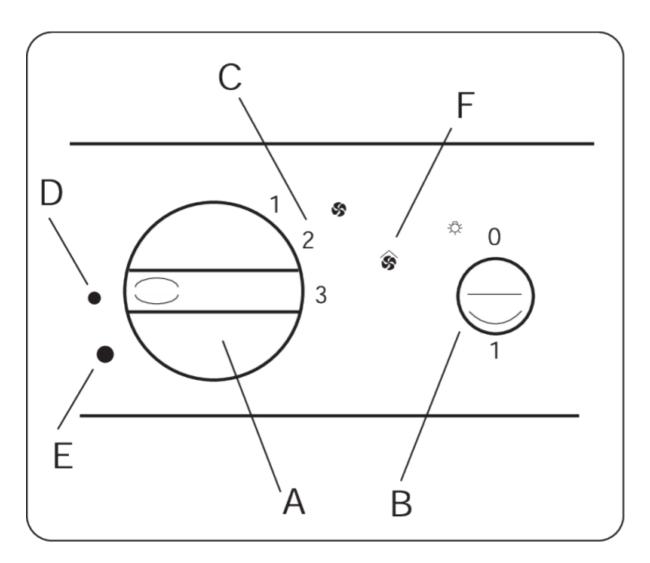

#### **Dimensions**

- A Handle for fan motor/damper
- B Button for lighting
- C Fan speed, three steps
- D General house ventilation.low speed
- E General house ventilation, force speed
- F Indecator lamp for general house ventilation, force speed