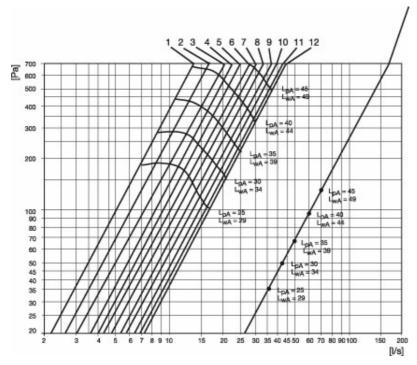

|
| Voltage            | 230                 | V  |
| Frequency          | 50                  | Hz |
| Phase              | 1                   | ~  |
| Input power (P1)   | 300                 | W  |
| Material in filter | Knitted alu. carpet |    |
|                    |                     |    |

#### **Dimensions**

- A Handle for fan motor/damper
- B Button for lighting
- C Fan speed, three steps
- D General house ventilation.low speed
- E General house ventilation, force speed
- F Indecator lamp for general house ventilation, force speed

Name: F251-16-60 COOKERHOOD TRANSF | Item no.: 5931

Document type: Product card | Document date: 2019-08-01 | Generated by: Online catalogue







## Accessories

## **Documentation**



F 251-16 WD.pdf (1,96MB)

# Diagram

Setting Forced flow



# Specification text

.