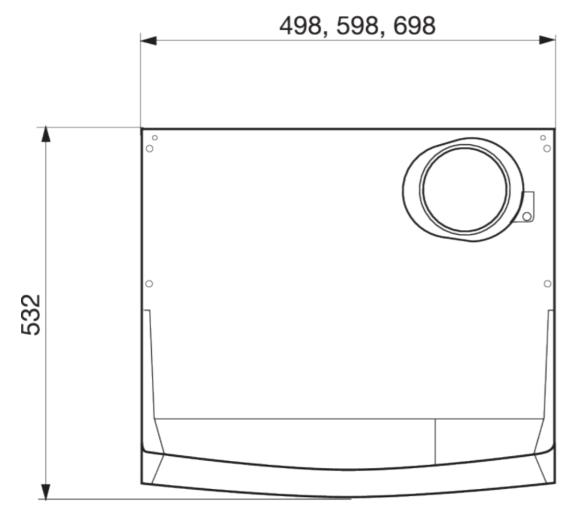

The versions -50, -60 and -70 indicates the width of the hood.

-60 is available in stainless steel finish.

#### **Dimensions**

- A Handle for fan motor/damper
- B Button for lighting
- C Fan speed, three steps
- D General house ventilation.low speed
- E General house ventilation, force speed
- F Indecator lamp for general house ventilation, force speed