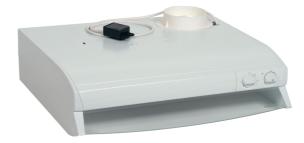

### **Description**

- · Provides good lighting
- Easy to clean
- · Available in 3 widths

The Systemair kitchen extract hood provides an elegant and easily adaptable ventilation system for your kitchen. The high capacity hood has a rigid area with a front screen of hardened sheet glass. The hood provides excellent light for kitchen work and is fitted with a wire mesh filter that is easy to clean. This filter should be cleaned at least once a month, either by hand or in the dishwasher. Simple connections with our flexible ducting.

The F 251-16 hood is fitted with a transformer with a three-speed fan control, grease filter, light and damper. The hood is supplied with an already-fitted quick-coupling device for installation with the kitchen shelf fans.

The versions -50, -60 and -70 indicates the width of the hood.

-60 is available in stainless steel finish.