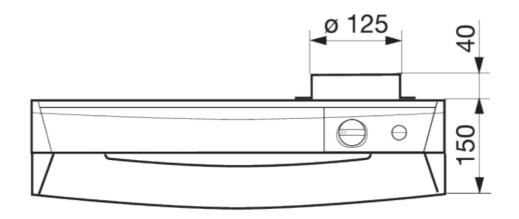

#### **Dimensions**

- A Handle for fan motor/damper
- B Button for lighting
- C Fan speed, three steps
- D General house ventilation.low speed
- E General house ventilation, force speed
- F Indecator lamp for general house ventilation, force speed