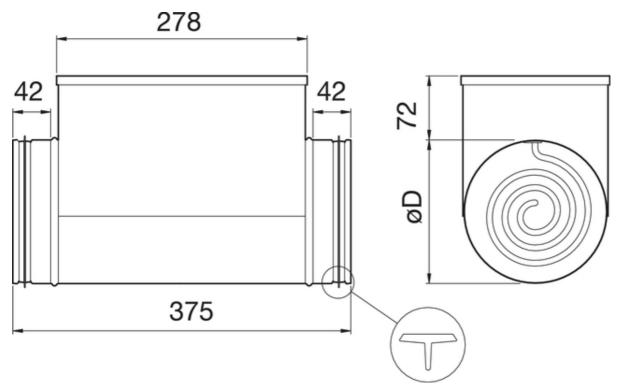

#### **Dimensions**

Name: PREHEAT. KIT TOPVEX CB250 EL | Item no.: 131084

Document type: Product card | Document date: 2019-07-02 | Generated by: Online catalogue