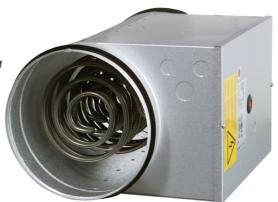

#### Description

A pre-heater is available as an accessory for Systemair Topvex units with counter flow heat exchanger. The pre-heater will compensate the lack of reheater capacity during bypass de-icing.

\*(optional function settings can be selected from Corrigo menu. In example, conditioned outdoor air temperature)

The kit contains of 1 expansion module, 1 pre-heater, 1 outdoor air sensor and 1 instruction.