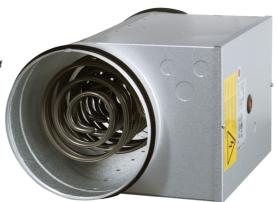

#### Description

A pre-heater is available as an accessory for Systemair Topvex units with counter flow heat exchanger. The pre-heater will compensate the lack of reheater capacity during bypass de-icing.

The pre-heater is connected to the Topvex Corrigo control and will be engaged only (default\*) during bypass defrosting mode, to secure supply temperature. Depending of air flow and heating coil capacity the set point for the pre-heater can be set and optimized from the Corrigo control. (Set point is determined according to lack of reheater capacity during bypass de-icing.)

\*(optional function settings can be selected from Corrigo menu. In example, conditioned outdoor air temperature)

The kit contains of 1 expansion module, 1 pre-heater, 1 outdoor air sensor and 1 instruction.

### **Technical parameters**

| Rating data |     |    |
|-------------|-----|----|
| Voltage     | 400 | V  |
| Phase       | 3   | ~  |
| Power       | 9   | KW |
| Current     | 13  | А  |
| Weight      | 7   | kg |