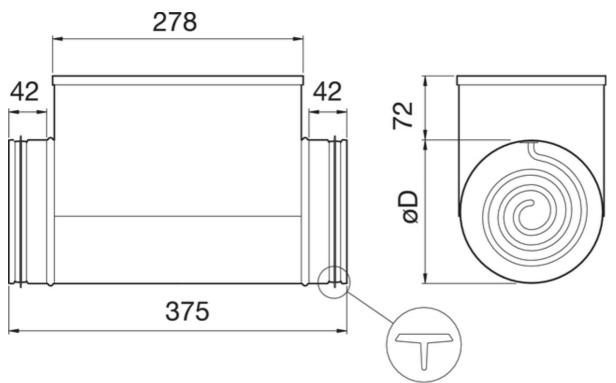

#### **Dimensions**

Name: PREHEAT. KIT TOPVEX CB315 EL | Item no.: 131010

Document type: **Product card** | Document date: **2019-07-02** | Generated by: **Online catalogue** 