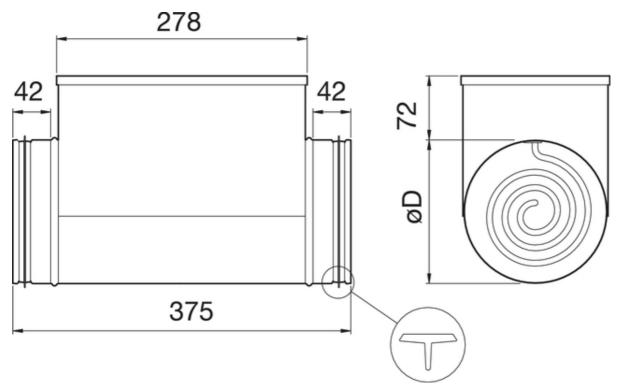

#### **Dimensions**

Name: PREHEAT. KIT TOPVEX CB400 EL | Item no.: 131041

Document type: Product card | Document date: 2019-07-02 | Generated by: Online catalogue