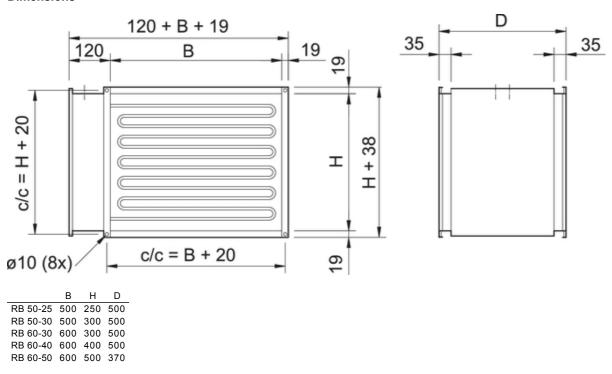

#### **Dimensions**

Name: PREHEAT. KIT TOPVEX RB50-25 EL  $\mid$  Item no.: 131085

1/2