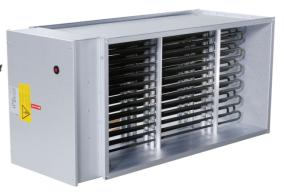

## **Description**

A pre-heater is available as an accessory for Systemair Topvex units with counter flow heat exchanger. The pre-heater will compensate the lack of reheater capacity during bypass de-icing.

The pre-heater is connected to the Topvex Corrigo control and will be engaged only (default\*) during bypass defrosting mode, to secure supply temperature. Depending of air flow and heating coil capacity the set point for the pre-heater can be set and optimized from the Corrigo control. (Set point is determined according to lack of reheater capacity during bypass de-icing.)

\*(optional function settings can be selected from Corrigo menu. In example, conditioned outdoor air temperature)

The kit contains of 1 expansion module, 1 pre-heater, 1 outdoor air sensor and 1 instruction.

## **Technical parameters**

| Rating data |      |    |
|-------------|------|----|
| Voltage     | 400  | V  |
| Phase       | 3    | ~  |
| Power       | 12   | kW |
| Current     | 17,3 | А  |
| Weight      | 7    | kg |