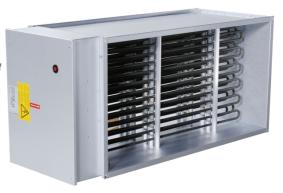

## **Description**

A pre-heater is available as an accessory for Systemair Topvex units with counter flow heat exchanger. The pre-heater will compensate the lack of reheater capacity during bypass de-icing.

\*(optional function settings can be selected from Corrigo menu. In example, conditioned outdoor air temperature)

The kit contains of 1 expansion module, 1 pre-heater, 1 outdoor air sensor and 1 instruction.