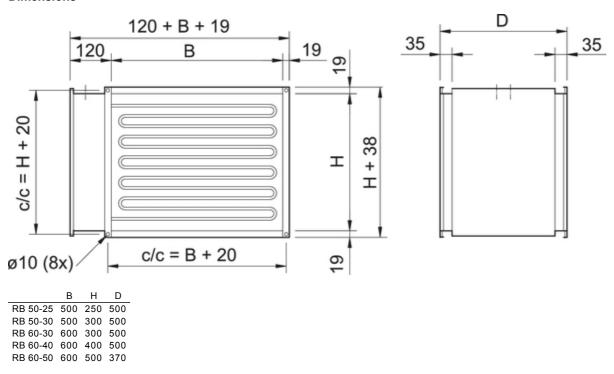

#### **Dimensions**

Name: PREHEAT. KIT TOPVEX RB50-30 EL  $\mid$  Item no.: 131086

Document type: Product card | Document date: 2019-07-02 | Generated by: Online catalogue