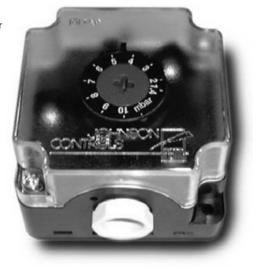

### Description

Pressure sensor and switch Differential pressure sensor for guarding filters and fans. The selected switching pressure can be set on a dial inside the unit. The P 233 A is calibrated for vertical mounting

### **Technical parameters**

| Pressure range         | 50-400    | Pa |
|------------------------|-----------|----|
| Media                  | clean air |    |
| Enclosure class        | IP54      |    |
| Diameter of connection | 5,4       | mm |