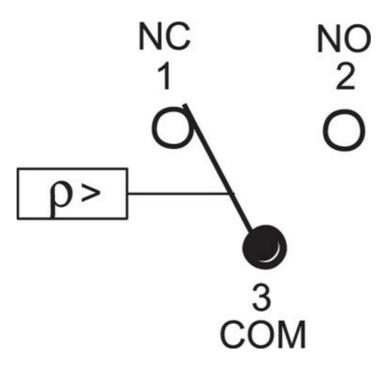

# P 233 A PRESSURE SENSOR

Item no. 5140

### Description

Pressure sensor and switch Differential pressure sensor for guarding filters and fans. The selected switching pressure can be set on a dial inside the unit. The P 233 A is calibrated for vertical mounting

 Document type:
 Product card

 Document date:
 2019-07-09

 Generated by:
 Systemair Online Catalogue



## Documentation

### **Technical parameters**

| Pressure range         | 50-400    | Pa |
|------------------------|-----------|----|
| Media                  | clean air |    |
| Enclosure class        | IP54      |    |
| Diameter of connection | 5,4       | mm |



Switches from 1 to 2 when the pressure rises.

## Specification text

.