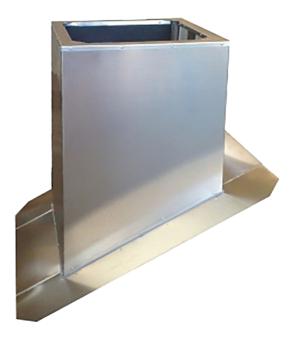

## Description

the SDS is manufactured from seawater resistant aluminium and supplied with mounting material ready for assembly. Suitable for DVS/DHS, DVSI, DVN, DVNI, DVC, DVEX. Document type: Product card Document date: 2019-06-24 Generated by: Systemair Online Catalogue