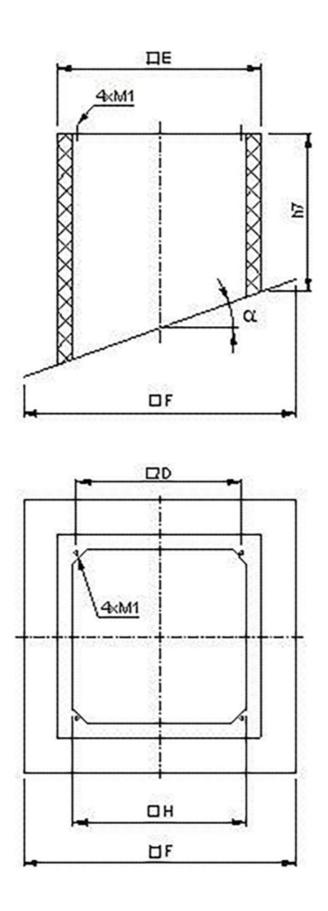

|              | D   | Е   | F    | н   | nut M1 | h7  | weight (kg)<br>$\alpha = 10^{\circ}$ | weight (kg)<br>α = 30° |
|--------------|-----|-----|------|-----|--------|-----|--------------------------------------|------------------------|
| SDS 190/225* | 245 | 294 | 571  | 258 | M6     | 300 | 3                                    | 4                      |
| SDS310/311** | 330 | 395 | 710  | 345 | M6     | 300 | 6                                    | 7                      |
| SDS 355/400  | 450 | 555 | 874  | 505 | M10    | 300 | 8                                    | 10                     |
| SDS 450/500  | 535 | 625 | 900  | 565 | M10    | 300 | 10                                   | 14                     |
| SDS 560/630  | 750 | 895 | 1200 | 835 | M10    | 300 | 15                                   | 23                     |
| SDS 710      | 840 | 985 | 1300 | 925 | M10    | 300 | 16                                   | 26                     |

\* also suitable for TFSK 125 M/L

\*\* also suitable for TFSK 160 and 200

Weights only for 10° respectively 30° roof angle for information only.

At order it is necessary to know the roof angle  $\alpha$  (from 1° to 45°)!