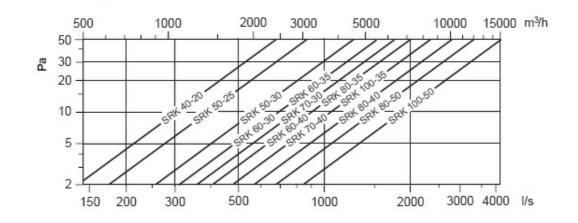

# SRK 100-50 CLASS 3 DAMPER

Item no. 7029

#### Description

Volume control damper

A valve with the same flange system as rectangular duct fans. Air tightness class 3. The shutter valve consists of a number of blades which close towards each other. These are mounted inside a steel sleeve on bushes made of glass-fibre reinforced nylon. The blades are connected via a linkage on the outside

of the steel-plate sleeve coupling. The linkage is protected so that the valve can be insulated together with the duct. The blades and sleeve coupling are manufactured from galvanised sheet steel.

Document type: Product card Document date: 2019-06-20 Generated by: Systemair Online Catalogue



#### Dimensions



### Documentation

## Diagram

Airflow