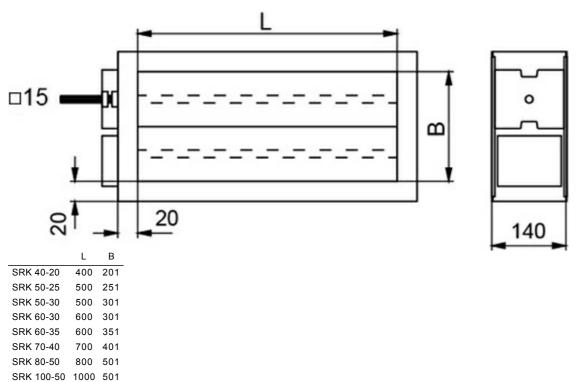

# SRK 100-50 CLASS 3 DAMPER

Item no. 7029

#### Description

Volume control damper

A valve with the same flange system as rectangular duct fans. Air tightness class 3. The shutter valve consists of a number of blades which close towards each other. These are mounted inside a steel sleeve on bushes made of glass-fibre reinforced nylon. The blades are connected via a linkage on the outside

of the steel-plate sleeve coupling. The linkage is protected so that the valve can be insulated together with the duct. The blades and sleeve coupling are manufactured from galvanised sheet steel.

Document type: Product card Document date: 2019-06-20 Generated by: Systemair Online Catalogue



#### Dimensions



### Documentation

## Diagram

Airflow