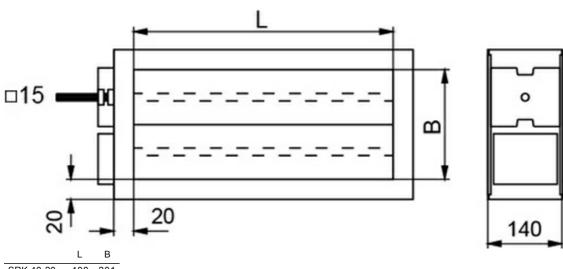

#### **Dimensions**

| SRK 40-20  | 400  | 201 |
|------------|------|-----|
| SRK 50-25  | 500  | 251 |
| SRK 50-30  | 500  | 301 |
| SRK 60-30  | 600  | 301 |
| SRK 60-35  | 600  | 351 |
| SRK 70-40  | 700  | 401 |
| SRK 80-50  | 800  | 501 |
| SRK 100-50 | 1000 | 501 |