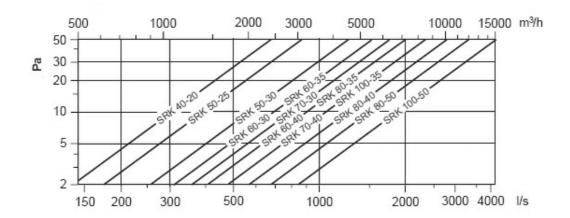

system as rectangular duct fans. Air tightness class 3. The shutter valve consists of a number of blades which close towards each other. These are mounted inside a steel sleeve on bushes made of glass-fibre reinforced nylon. The blades are connected via a linkage on the outside of the steel-plate sleeve coupling. The linkage is protected so that the valve can be insulated together with the duct. The blades and sleeve coupling are manufactured from galvanised sheet steel.



#### **Dimensions**



| SRK 40-20  | 400  | 201 |
|------------|------|-----|
| SRK 50-25  | 500  | 251 |
| SRK 50-30  | 500  | 301 |
| SRK 60-30  | 600  | 301 |
| SRK 60-35  | 600  | 351 |
| SRK 70-40  | 700  | 401 |
| SRK 80-50  | 800  | 501 |
| SRK 100-50 | 1000 | 501 |

#### **Documentation**

## Diagram

Airflow