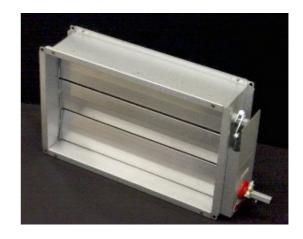

### **Description**

Volume control damper

A valve with the same flange system as rectangular duct fans. Air tightness class 3. The shutter valve consists of a number of blades which close towards each other. These are mounted inside a steel sleeve on bushes made of glass-fibre reinforced nylon. The blades are connected via a linkage on the outside of the steel-plate sleeve coupling. The linkage is protected so that the valve can be insulated together with the duct. The blades and sleeve coupling are manufactured from galvanised sheet steel.