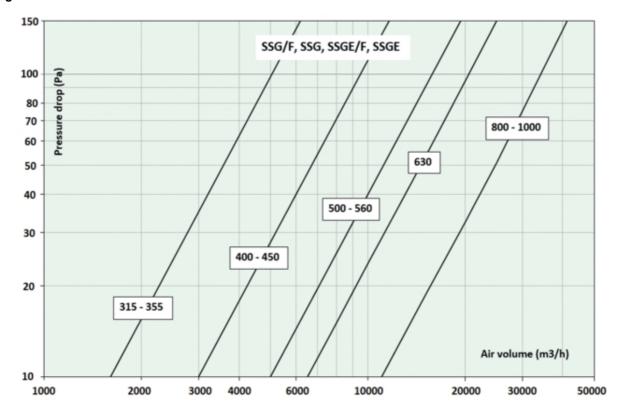

#### Socket silencer for DVG and DVV-XS...XP/F400 and F600

The socket silencers SSGE/F are suitable for pitched roof constructions up to a max. angle of 30° at size 315-630 and max. 20° at size 800 (specified angle above 20° upon inquiry). The angle of supports and height above roof can be adjusted on the socket - 3 positions H1-H3 to fasten and rotate the supports. At size 800 this is limited. Casing is manufactured from aluzinc/magnelis steel sheet, sides filled with insulation of mineral wool with a textile lining. Insulation is secured with an additional metallic guard. Suitable for up to 600°C/2h. The surface of insulation is abrasion resistant. Supplied with a sealing between the socket and the fan.