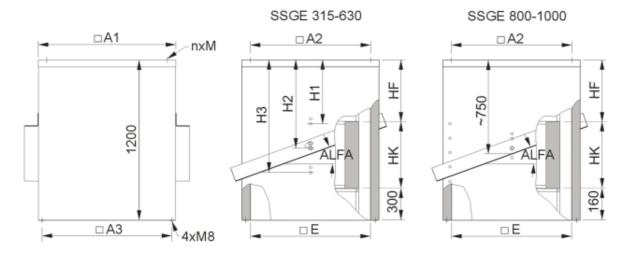

#### Socket silencer for DVG and DVV-XS...XP/F400 and F600

The socket silencers SSGE/F are suitable for pitched roof constructions up to a max. angle of 30° at size 315-630 and max. 20° at size 800 (specified angle above 20° upon inquiry). The angle of supports and height above roof can be adjusted on the socket - 3 positions H1-H3 to fasten and rotate the supports. At size 800 this is limited. Casing is manufactured from aluzinc/magnelis steel sheet, sides filled with insulation of mineral wool with a textile lining. Insulation is secured with an additional metallic guard. Suitable for up to 600°C/2h. The surface of insulation is abrasion resistant. Supplied with a sealing between the socket and the fan.

## **Dimensions**