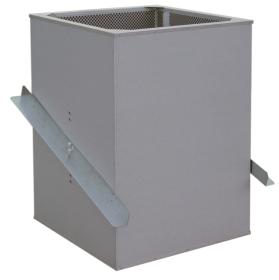

#### Socket silencer for DVG and DVV-XS...XP/F400 and F600

The socket silencers SSGE/F are suitable for pitched roof constructions up to a max. angle of 30° at size 315-630 and max. 20° at size 800 (specified angle above 20° upon inquiry). The angle of supports and height above roof can be adjusted on the socket - 3 positions H1-H3 to fasten and rotate the supports. At size 800 this is limited. Casing is manufactured from aluzinc/magnelis steel sheet, sides filled with insulation of mineral wool with a textile lining. Insulation is secured with an additional metallic guard. Suitable for up to 600°C/2h. The surface of insulation is abrasion resistant. Supplied with a sealing between the socket and the fan.