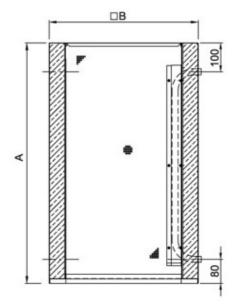

#### **Dimensions**

TG 1140-800 800 1094 1040

Hole measurement in roof = B+10 mm