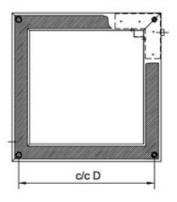

#### **Dimensions**

TG 1140-800 800 1094 1040

Hole measurement in roof = B+10 mm