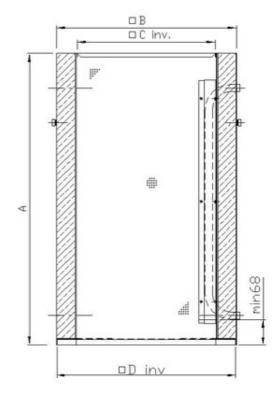

### **Dimensions**

 A
 B
 C
 D
 E

 TG 300-800
 800
 293
 183
 289
 245

 TG 400-800
 800
 393
 283
 389
 330

Hole measurement in roof = B+10 mm