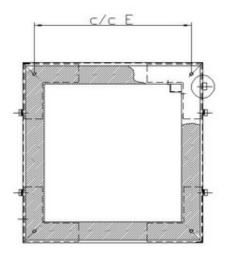

### **Dimensions**

 A
 B
 C
 D
 E

 TG 300-800
 800
 293
 183
 289
 245

 TG 400-800
 800
 393
 283
 389
 330

Hole measurement in roof = B+10 mm