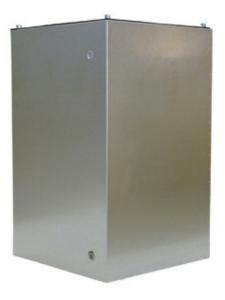

## **Description**

Roof curb

The brackets make it easy to fit the roof curb to the roof pitch, and also function as a silencer. Manufactured from galvanised sheet steel and insulated with a 100 mm rockwool sheet and a perforated inner plate.

The roof curb is fitted with plastic piping and conduits for electric cables.