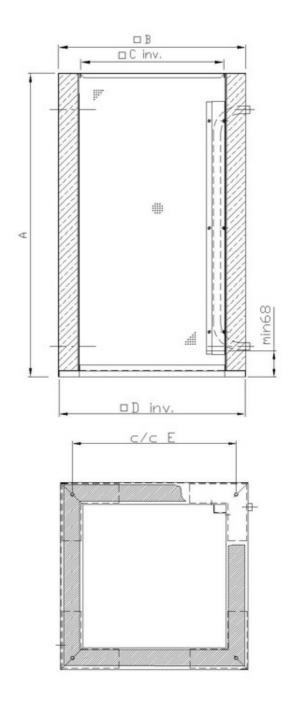

#### **Dimensions**

A B C D E

TG 540-800 800 494 278 490 450

Hole measurement in roof = B+10 mm