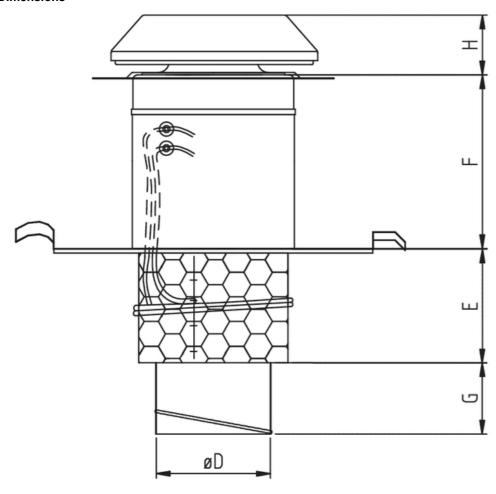

### **Dimensions**

| THB | Α   | В   | С   | D   | Е   | F   | G   | øD  | Н  |
|-----|-----|-----|-----|-----|-----|-----|-----|-----|----|
| 160 | 260 | 375 | -   | 448 | 95  | 305 | 217 | 160 | 91 |
| 200 | 560 | 684 | 430 | 500 | 200 | 305 | 125 | 200 | 95 |