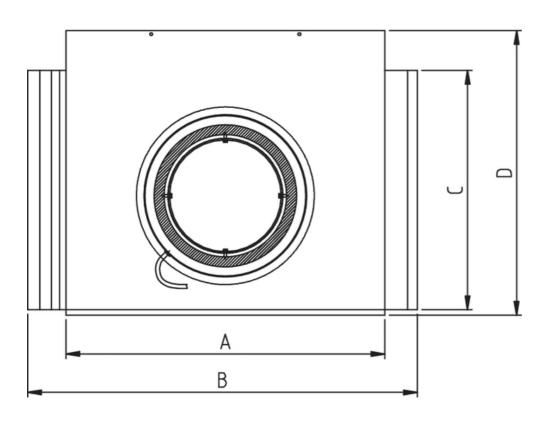

### **Dimensions**

| THB | Α   | В   | С   | D   | Е   | F   | G   | øD  | Н  |
|-----|-----|-----|-----|-----|-----|-----|-----|-----|----|
| 160 | 260 | 375 | -   | 448 | 95  | 305 | 217 | 160 | 91 |
| 200 | 560 | 684 | 430 | 500 | 200 | 305 | 125 | 200 | 95 |