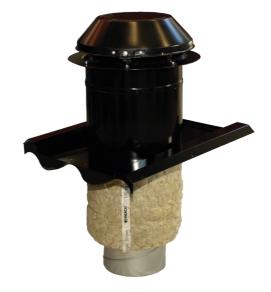

### **Description**

Profiled cowl

This cowl is shaped so as to fit over a standard double-lap concrete roof tile (THB 160), or over two tiles (THB 200). The cowl is fitted at right angles to the roof cladding and can therefore be used on different roof pitches.

Manufactured from powder-coated, galvanised sheet steel, in the standard colours of black and brick red. The spiral pipe connected to the cover is insulated with 30 mm rockwool matting. The TUB under-plate, for fitting inside the roof, is included. This under-plate prevents water-damage via the roof aperture if there is leakage on the outside of the roof. The under-plate should not be used if the roof is only covered with roofing felt.