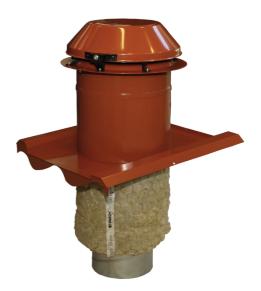

# THB 160 HOOD W. COVER PL. RED

Item no. 2034

#### Description

Profiled cowl

This cowl is shaped so as to fit over a standard double-lap concrete roof tile (THB 160), or over two tiles (THB 200). The cowl is fitted at right angles to the roof cladding and can therefore be used on different roof pitches.

Manufactured from powder-coated, galvanised sheet steel, in the standard colours of black and brick red. The spiral pipe connected to the cover is insulated with 30 mm rockwool matting. The TUB under-plate, for fitting inside the roof, is included. This under-plate prevents water-damage via the roof aperture if there is leakage on the outside of the roof. The under-plate should not be used if the roof is only covered with roofing felt.