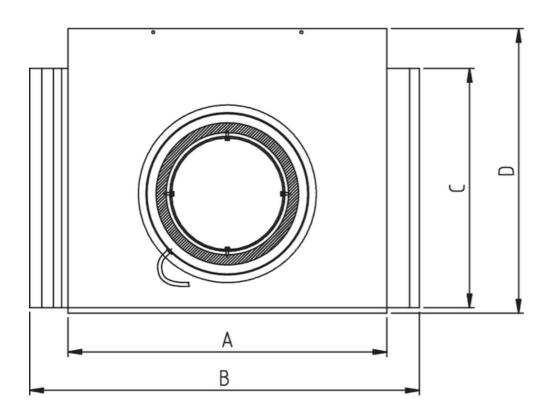

### Dimensions

| THB | Α   | в   | С   | D   | Е   | F   | G   | øD  | н  |
|-----|-----|-----|-----|-----|-----|-----|-----|-----|----|
| 160 | 260 | 375 | -   | 448 | 95  | 305 | 217 | 160 | 91 |
| 200 | 560 | 684 | 430 | 500 | 200 | 305 | 125 | 200 | 95 |