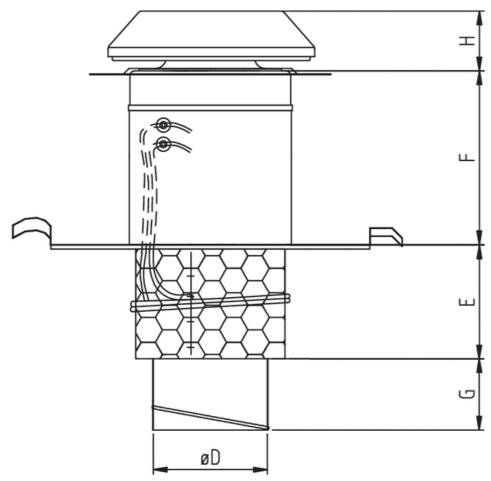

### Dimensions

| THB | Α   | в   | С   | D   | Е   | F   | G   | øD  | н  |
|-----|-----|-----|-----|-----|-----|-----|-----|-----|----|
| 160 | 260 | 375 | -   | 448 | 95  | 305 | 217 | 160 | 91 |
| 200 | 560 | 684 | 430 | 500 | 200 | 305 | 125 | 200 | 95 |