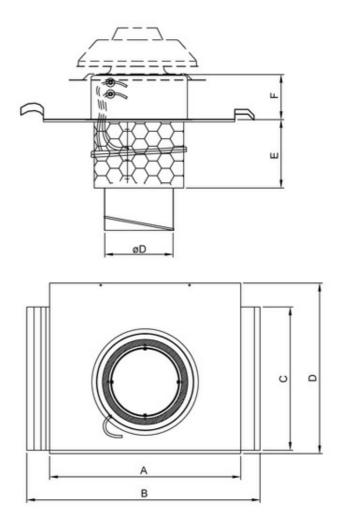

### **Dimensions**

| TOB     | Α   | В   | С | D   | E   | F   | øD  |
|---------|-----|-----|---|-----|-----|-----|-----|
| 125-160 | 260 | 375 | _ | 448 | 323 | 230 | 160 |

Name: TOB 125-160 ROOF CURB BLACK | Item no.: 1411