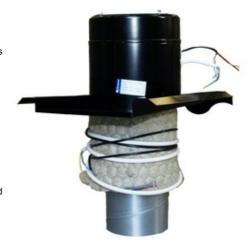

## **Description**

Profiled covering plate

This covering plate is shaped like a roof tile so that it can be fitted on to a standard double-lap concrete roof tile (type TOB 125-160) or on to two single-lap roof tiles (TOB 200-315). It is fitted at right angles to the roof cladding and can therefore be used on different roof pitches.

The covering plate is manufactured from powder-coated galvanised sheet steel. They are available in the standard colours of black, brick red and also uncoated. The spiral duct connected to the cover is insulated with 30 mm mineral fibre. The roof fan TFSR is fastened to the profiling plate with 4 screws, these screws are included in TOB.

Earthed electrical connection and 3 m cable are included, as well as the TUB under-plate which is fitted on to the inside of the roof. This under-plate prevents water-damage via the roof aperture if there is leakage on the outside of the roof. The underplate should not be used if the roof is only covered with roofing felt.