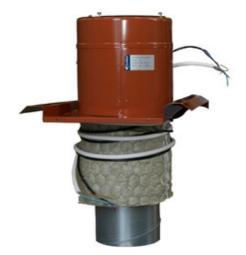

### **Description**

Profiled covering plate

This covering plate is shaped like a roof tile so that it can be fitted on to a standard double-lap concrete roof tile (type TOB 125-160) or on to two single-lap roof tiles (TOB 200-315). It is fitted at right angles to the roof cladding and can therefore be used on different roof pitches.

The covering plate is manufactured from powder-coated galvanised sheet steel. They are available in the standard colours of black, brick red and also uncoated. The spiral duct connected to the cover is insulated with 30 mm mineral fibre. The roof fan TFSR is fastened to the profiling plate with 4 screws, these screws are included in TOB.

Earthed electrical connection and 3 m cable are included, as well as the TUB under-plate which is fitted on to the inside of the roof. This under-plate prevents water-damage via the roof aperture if there is leakage on the outside of the roof. The underplate should not be used if the roof is only covered with roofing felt.