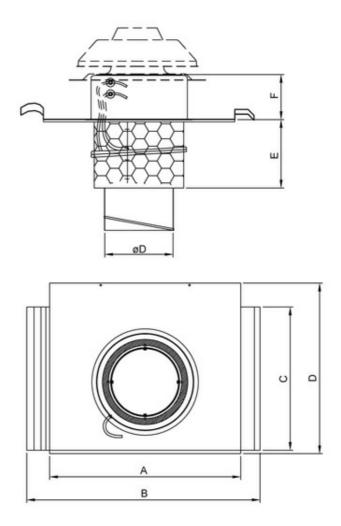

#### **Dimensions**

| TOB     | Α   | В   | С | D   | Ε   | F   | øD  |  |
|---------|-----|-----|---|-----|-----|-----|-----|--|
| 125-160 | 260 | 375 | - | 448 | 323 | 230 | 160 |  |

Name: TOB 125-160 ROOF CURB RED | Item no.: 1415