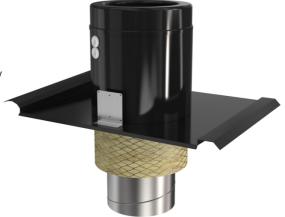

#### **Description**

Profiled covering plate

This covering plate is shaped like a roof tile so that it can be fitted on to a standard double-lap concrete roof tile (type TOB 125-160) or on to two single-lap roof tiles (TOB 200-315). It is fitted at right angles to the roof cladding and can therefore be used on different roof pitches.

The covering plate is manufactured from powder-coated galvanised sheet steel. They are available in the standard colours of black, brick red and also uncoated. The spiral duct connected to the cover is insulated with 30 mm mineral fibre. The roof fan TFSR is fastened to the profiling plate with 4 screws, these screws are included in TOB.

Earthed electrical connection and 3 m cable are included, as well as the TUB underplate which is fitted on to the inside of the roof. This under-plate prevents waterdamage via the roof aperture if there is leakage on the outside of the roof. The underplate should not be used if the roof is only covered with roofing felt.