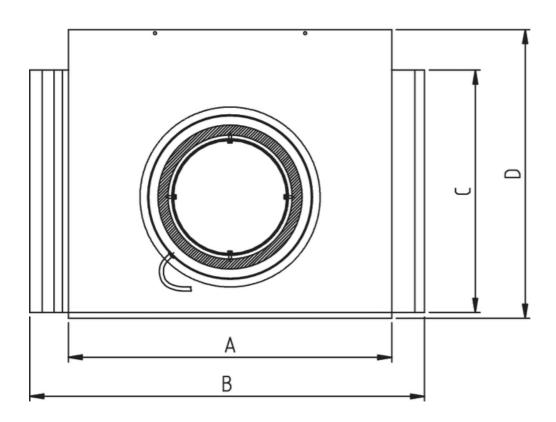

### **Dimensions**

# TOB A B C D E F G øD 200-315 560 684 430 500 200 305 125 200