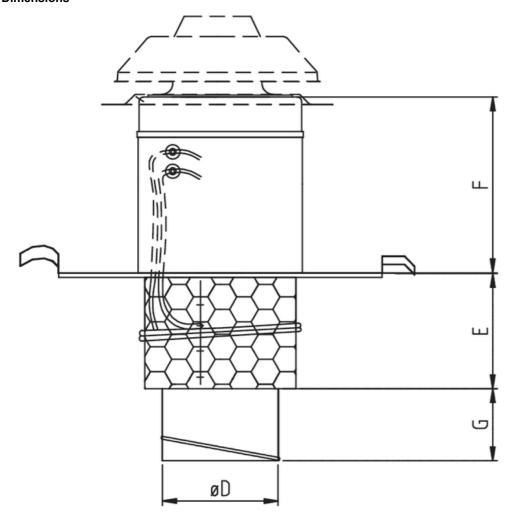

### **Dimensions**

# TOB A B C D E F G øD 200-315 560 684 430 500 200 305 125 200