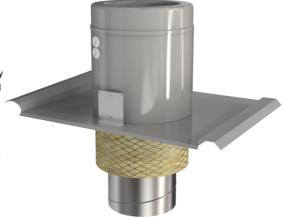

#### **Description**

Profiled covering plate

This covering plate is shaped like a roof tile so that it can be fitted on to a standard double-lap concrete roof tile (type TOB 125-160) or on to two single-lap roof tiles (TOB 200-315). It is fitted at right angles to the roof cladding and can therefore be used on different roof pitches.

The covering plate is manufactured from powder-coated galvanised sheet steel. They are available in the standard colours of black, brick red and also uncoated. The spiral duct connected to the cover is insulated with 30 mm mineral fibre. The roof fan TFSR is fastened to the profiling plate with 4 screws, these screws are included in TOB.

Earthed electrical connection and 3 m cable are included, as well as the TUB underplate which is fitted on to the inside of the roof. This under-plate prevents waterdamage via the roof aperture if there is leakage on the outside of the roof. The underplate should not be used if the roof is only covered with roofing felt.