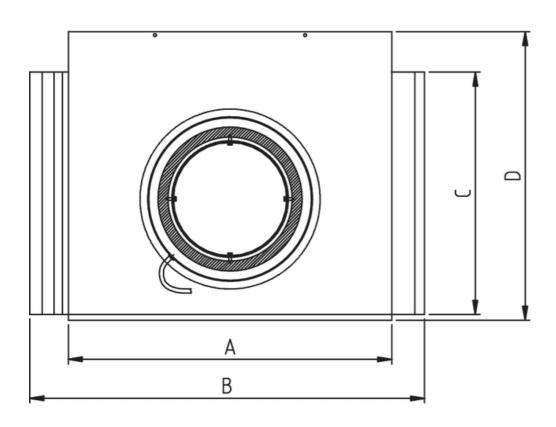

### **Dimensions**

 TOB
 A
 B
 C
 D
 E
 F
 G
 øD

 200-315
 560
 684
 430
 500
 200
 305
 125
 200