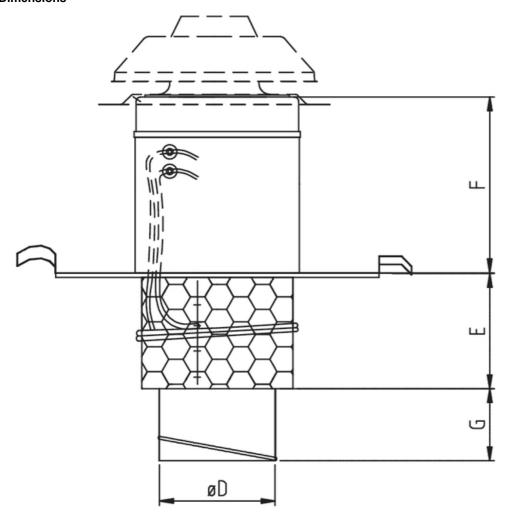

### **Dimensions**

 TOB
 A
 B
 C
 D
 E
 F
 G
 øD

 200-315
 560
 684
 430
 500
 200
 305
 125
 200