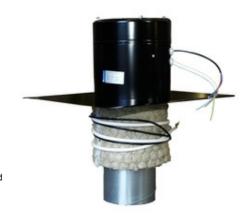

### Description

Flat covering plate

The covering plate is fitted at right angles to the roof cladding and can therefore be used on different roof pitches.

The covering plate is manufactured from powder-coated galvanised sheet steel. They are available in the standard colours of black, brick red and also uncoated. The spiral pipe connected to the cover is insulated with 30 mm mineral fibre. The roof fan TFSR is fastened to the profiling plate with 4 screws, these screws are included in TOS.

Earthed electrical connection and 3 m cable are included, as well as the TUS under-plate which is fitted on to the inside of the roof. This under-plate prevents water-damage via the roof aperture if there is leakage on the outside of the roof. The underplate should not be used if the roof is only covered with roofing felt.