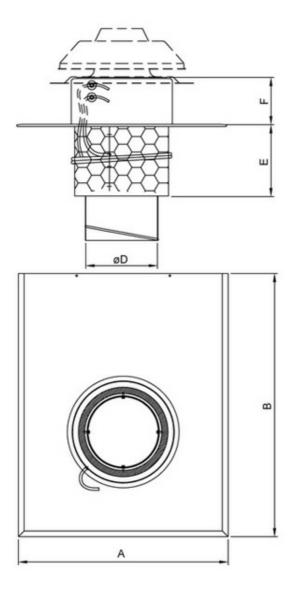

#### **Dimensions**

| TOS     | Α   | В   | Ε   | F   | øD  |
|---------|-----|-----|-----|-----|-----|
| 125-160 | 455 | 480 | 323 | 230 | 160 |

Name: TOS 125-160 ROOF CURB BLACK | Item no.: 1533

Document type: Product card | Document date: 2019-06-04 | Generated by: Online catalogue