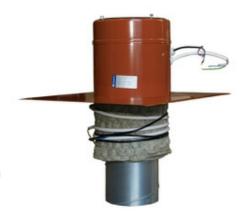

### Description

Flat covering plate

The covering plate is fitted at right angles to the roof cladding and can therefore be used on different roof pitches.

The covering plate is manufactured from powder-coated galvanised sheet steel. They are available in the standard colours of black, brick red and also uncoated. The spiral pipe connected to the cover is insulated with 30 mm mineral fibre. The roof fan TFSR is fastened to the profiling plate with 4 screws, these screws are included in TOS.

Earthed electrical connection and 3 m cable are included, as well as the TUS under-plate which is fitted on to the inside of the roof. This under-plate prevents water-damage via the roof aperture if there is leakage on the outside of the roof. The underplate should not be used if the roof is only covered with roofing felt.