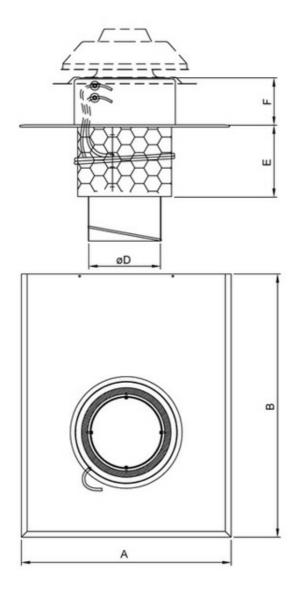

### **Dimensions**

| TOS     | Α   | В   | Ε   | F   | øD  |
|---------|-----|-----|-----|-----|-----|
| 125-160 | 455 | 480 | 323 | 230 | 160 |

Name: TOS 125-160 ROOF CURB RED | Item no.: 1580

Document type: Product card | Document date: 2019-06-04 | Generated by: Online catalogue