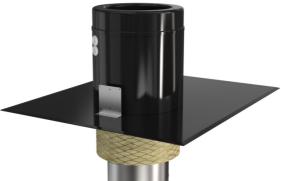

#### Description

Flat covering plate

The covering plate is fitted at right angles to the roof cladding and can therefore be used on different roof pitches.

The covering plate is manufactured from powder-coated galvanised sheet steel. They are available in the standard colours of black, brick red and also uncoated. The spiral pipe connected to the cover is insulated with 30 mm mineral fibre. The roof fan TFSR is fastened to the profiling plate with 4 screws, these screws are included in TOS.

Earthed electrical connection and 3 m cable are included, as well as the TUS underplate which is fitted on to the inside of the roof. This under-plate prevents waterdamage via the roof aperture if there is leakage on the outside of the roof. The underplate should not be used if the roof is only covered with roofing felt.