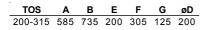

nufactured from powder-coated galvanised sheet steel. They are available in the standard colours of black, brick red and also uncoated. The spiral pipe connected to the cover is insulated with 30 mm mineral fibre. The roof fan TFSR is fastened to the profiling plate with 4 screws, these screws are included in TOS.

Earthed electrical connection and 3 m cable are included, as well as the TUS underplate which is fitted on to the inside of the roof. This under-plate prevents waterdamage via the roof aperture if there is leakage on the outside of the roof. The underplate should not be used if the roof is only covered with roofing felt.



#### **Technical parameters**



 Document type:
 Product card

 Document date:
 2019-06-04

 Generated by:
 Systemair Online Catalogue

## Dimensions



A



### Accessories

## Documentation

TOB, TOS, THS, THB installation instruction\_205815\_CE\_A002.pdf (1,15MB)

## Specification text