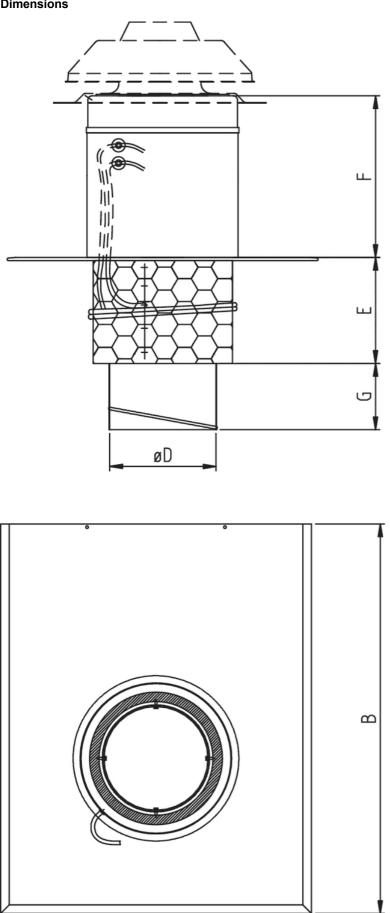

is manufactured from powder-coated galvanised sheet steel. They are available in the standard colours of black, brick red and also uncoated. The spiral pipe connected to the cover is insulated with 30 mm mineral fibre. The roof fan TFSR is fastened to the profiling plate with 4 screws, these screws are included in TOS.

Earthed electrical connection and 3 m cable are included, as well as the TUS underplate which is fitted on to the inside of the roof. This under-plate prevents waterdamage via the roof aperture if there is leakage on the outside of the roof. The underplate should not be used if the roof is only covered with roofing felt.



#### **Technical parameters**



 Document type:
 Product card

 Document date:
 2019-06-04

 Generated by:
 Systemair Online Catalogue

## Dimensions



A



### Accessories

## Documentation

TOB, TOS, THS, THB installation instruction\_205815\_CE\_A002.pdf (1,15MB)

## Specification text