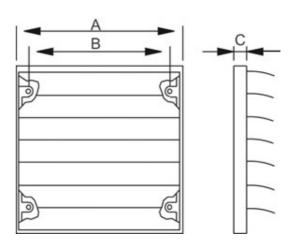

SHUTTER SELF ADJ.

Item no. 9964

Document type: **Product card**Document date: **2019-05-15** 

Generated by: Systemair Online Catalogue

### Description

Louvre shutters for vertical mounting on a wall. The profiled vanes produce a strong upward force which reduces the air resistance. This means that the vanes opens fully at low air velocities as well

All the parts are manufactured in weather-resistant and shockproof nylon material (PVC containing special synthetic). The robust construction ensures that the vanes will not become deformed or loose. Above size 45, the vanes are fitted with a cast counterweight. Air velocity should not exceed 12 m/s. The louvre shutters are easy to install. Wall plugs and screws are included above size 15.



### **Dimensions**

A B C VK 100 1040 972 40



#### **Documentation**

# Diagram

...