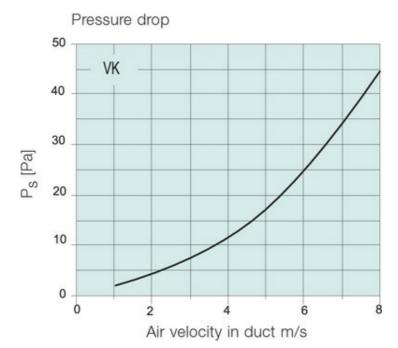

All the parts are manufactured in weather-resistant and shockproof nylon material (PVC containing special synthetic). The robust construction ensures that the vanes will not become deformed or loose. Above size 45, the vanes are fitted with a cast counterweight. Air velocity should not exceed 12 m/s. The louvre shutters are easy to install. Wall plugs and screws are included above size 15.