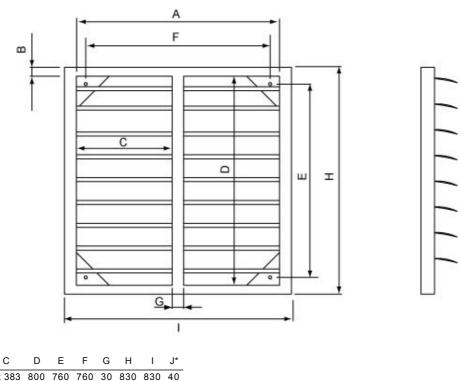

## **Dimensions**

VK 80 800 15 2x 383 800 760 760 30 830 830 40 VK 90 920 15 2x 445 920 872 871 28 950 950 40

J\* = Thickness frame