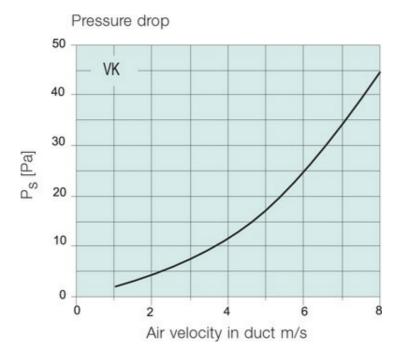

All the parts are manufactured in weather-resistant and shockproof nylon material (PVC containing special synthetic). The robust construction ensures that the vanes will not become deformed or loose. Above size 45, the vanes are fitted with a cast counterweight. Air velocity should not exceed 12 m/s. The louvre shutters are easy to install. Wall plugs and screws are included above size 15.