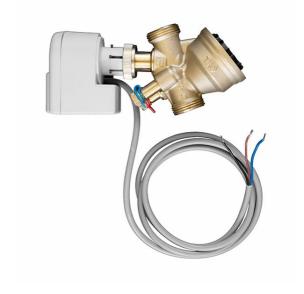

#### VLSP, pressure independent valve system on/off

Two way pressure independent control and adjustment valve with on/off actuator, shut-off valve and bypass. DN15/20/25/32. 230V.

The valve set consists of the following:

- TAC, pressure independent regulation and adjustment valve
- SD230, actuator on/off 230V
- AV, shut off valve
- BPV10, bypass valve