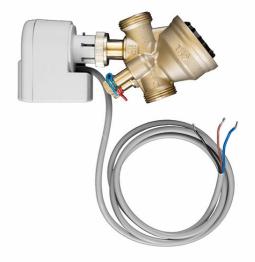

## VLSP, pressure independent valve system on/off

Two way pressure independent control and adjustment valve with on/off actuator, shut-off valve and bypass. DN15/20/25/32. 230V.

- The valve set consists of the following:
- TAC, pressure independent regulation and adjustment valve
- SD230, actuator on/off 230V
- AV, shut off valve
- BPV10, bypass valve

#### VLSP, pressure independent valve system on/off

Two way pressure independent control and adjustment valve with on/off actuator, shut-off valve and bypass. DN15/20/25/32. 230V.

The valve set consists of the following:

- TAC, pressure independent regulation and adjustment valve
- SD230, actuator on/off 230V
- AV, shut off valve
- BPV10, bypass valve

 Document type:
 Product card

 Document date:
 2019-05-14

 Generated by:
 Systemair Online Catalogue