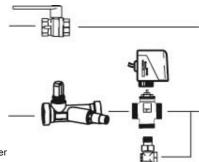

## Description

For control of water flow to water heated air curtains. These products can not be used together with SIRe control system.

The valve kit consists of the following:

- · AV20/25, stop valve
- JVF20/25, adjustment valve
- TRV20/25, on/off 3-way control valve
- BPV10, by-pass valve
- SD20, actuator on/off 230V~

The stop valve (AV20/25) consists of a ball valve which is either open or closed. It is used to turn the water flow off and on. The water flow can be fine-tuned manually with the adjustment valve and can also be completely turned off. The water flow may be read off the valve. The kv value for JVF20 is 3,5 and for IVF25 it is 5.5.

The valve kit is available with two different valve dimensions: VR 20 - DN20 (3/4") and VR 25 - DN25 (1"). The by-pass valve dimension is DN10 (3/8"). To regulate VR20/25, a suitable thermostat has to be added.

## Accessories

TRV20 3-way valve (10005) AV20 Off regulator water (10017) JVF20 Adjusting valve (16788) SD20 Actuator (10073)