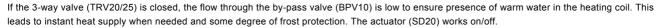

## Description

For control of water flow to water heated air curtains. These products can not be used together with SIRe control system.

The valve kit consists of the following:

- · AV20/25, stop valve
- JVF20/25, adjustment valve
- TRV20/25, on/off 3-way control valve
- BPV10, by-pass valve
- SD20, actuator on/off 230V~

The stop valve (AV20/25) consists of a ball valve which is either open or closed. It is used to turn the water flow off and on. The water flow can be fine-tuned manually with the adjustment valve and can also be completely turned off. The water flow may be read off the valve. The kv value for JVF20 is 3,5 and for IVF25 it is 5.5.

The valve kit is available with two different valve dimensions: VR 20 - DN20 (3/4") and VR 25 - DN25 (1"). The by-pass valve dimension is DN10 (3/8"). To regulate VR20/25, a suitable thermostat has to be added.