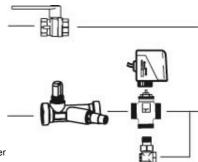

## Description

For control of water flow to water heated air curtains. These products can not be used together with SIRe control system.

The valve kit consists of the following:

- · AV20/25, stop valve
- JVF20/25, adjustment valve
- TRV20/25, on/off 3-way control valve
- BPV10, by-pass valve
- SD20, actuator on/off 230V~

## Accessories

TRV25 3-way Valve (10002) AV25 Off regulator water (10020) JVF25 Adjusting valve (16789) SD20 Actuator (10073)